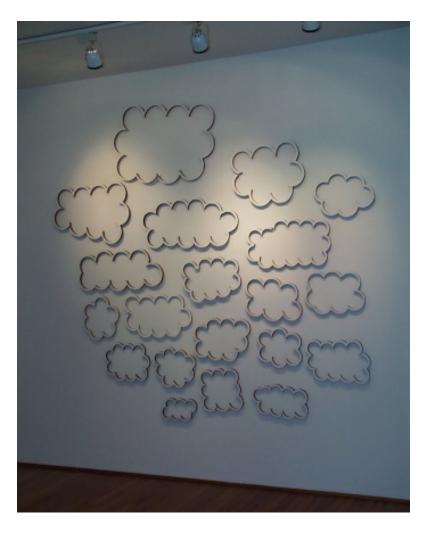

## viewing room installation shots:

Right: "White Clouds", 2001 painted wood, dimensions var.

Below:

Left: "White Clouds (The Album)", 2001 customized turntable, 7" x 12 1/2" x 11", and speaker 14" x 11 1/2" x 15", with unique 10" cast plastic record