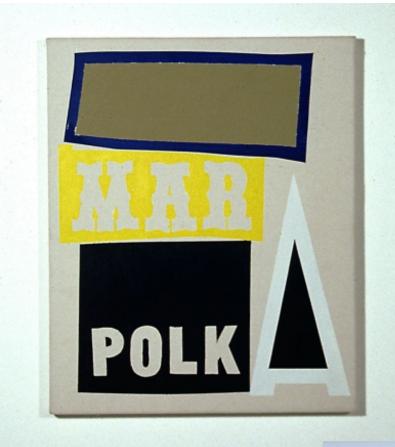

> "Polka", 2001 acrylic on canvas, 18" x 24"

Installation view: left to right: "Drum Speaker", latex on wood, fabric, speaker, drum leg, 20" dia x 5"; "Spandex Speaker", plastic, spandex, speaker 14" dia. x 3 1/4"; "Denim Turntable", denim, lycra, wood, turntable and electrical components, 18" dia, x 8"; "Drum Solos (Pink Album with Cover)"; pigmented plastic, silkscreened cardboard, ed 5, on turntable; "Fat Wall Speaker", polyester, painted wood, speaker 12" dia. x 4 1/4"

"Polka", 2001 Acrylic on canvas, 18" x 24"

"Double Drum Speaker", 2001 latex on wood, fabric, speakers, drum leg 31" x 27 1/2" x 3"