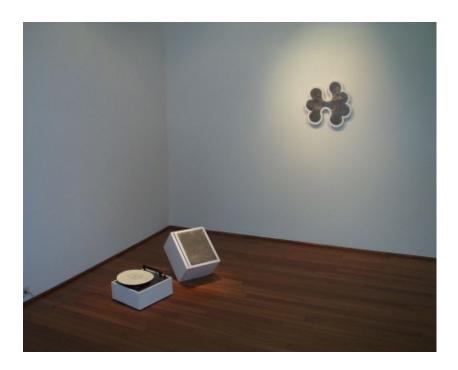

## viewing room installation shots:

Right: "White Clouds", 2001 painted wood, dimensions var.

Below:

Left: "White Clouds (The Album)", 2001 customized turntable, 7" x 12 1/2" x 11", and speaker 14" x 11 1/2" x 15", with unique 10" cast plastic record