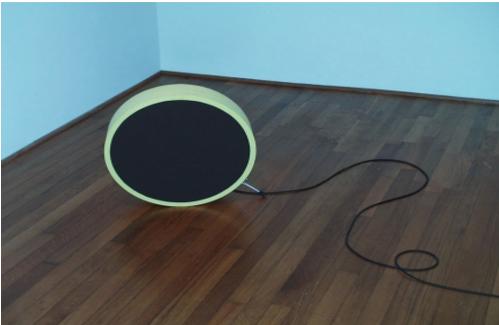

E. I N M A N G A L L @ A O L . C O M W W W . I N M A N G A L L E R Y . C O M

Brad Tucker "Drum Solos" June 1 - July 7, 2001

left: Entry Installation view "Double Drum Speaker", 2001 latex on wood, fabric, speakers, drum leg 31" x 27 1/2" x 3"

"Polka", 2001 Acrylic on canvas, 18" x 24"

"Double Drum Speaker", 2001 latex on wood, fabric, speakers, drum leg 31" x 27 1/2" x 3"