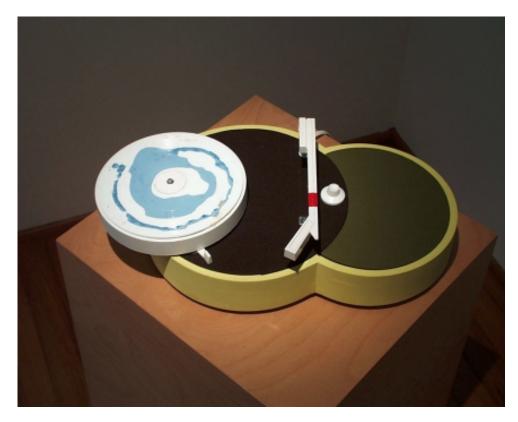

## viewing room installation shots:

Right: "White Clouds", 2001 painted wood, dimensions var.

Below:

Left: "White Clouds (The Album)", 2001 customized turntable, 7" x 12 1/2" x 11", and speaker 14" x 11 1/2" x 15", with unique 10" cast plastic record

below: "Drum Speaker", latex on wood, fabric, speaker, drum leg, 20" dia x 5"

more details

Right:: "Good Ear", 2001 wood and fabric, 15 3/4" x 16" x 3/4"

Below: "White Clouds (The Album)", 2001 customized turntable, 7" x 12 1/2" x 11", and speaker 14" x 11 1/2" x 15", with unique 10" cast plastic record