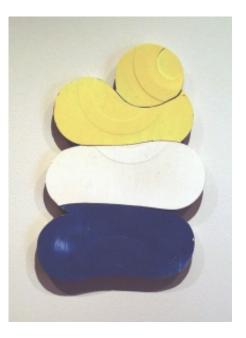

E. I N M A N G A L L @ A O L . C O M W W W . I N M A N G A L L E R Y . C O M

Brad Tucker "Drum Solos" June 1 - July 7, 2001

left: Entry Installation view "Double Drum Speaker", 2001 latex on wood, fabric, speakers, drum leg 31" x 27 1/2" x 3"

"Polka", 2001 Acrylic on canvas, 18" x 24"

"Double Drum Speaker", 2001 latex on wood, fabric, speakers, drum leg 31" x 27 1/2" x 3"