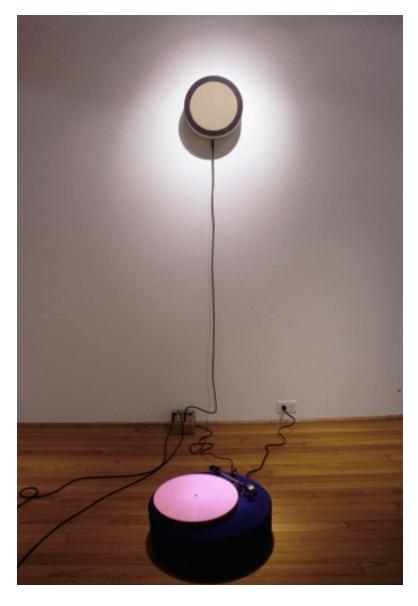

## viewing room installation shots:

Right: "White Clouds", 2001 painted wood, dimensions var.

Below:

Left: "White Clouds (The Album)", 2001 customized turntable, 7" x 12 1/2" x 11", and speaker 14" x 11 1/2" x 15", with unique 10" cast plastic record

below: "Drum Speaker", latex on wood, fabric, speaker, drum leg, 20" dia x 5"

more details

Right:: "Good Ear", 2001 wood and fabric, 15 3/4" x 16" x 3/4"

Below: "White Clouds (The Album)", 2001 customized turntable, 7" x 12 1/2" x 11", and speaker 14" x 11 1/2" x 15", with unique 10" cast plastic record