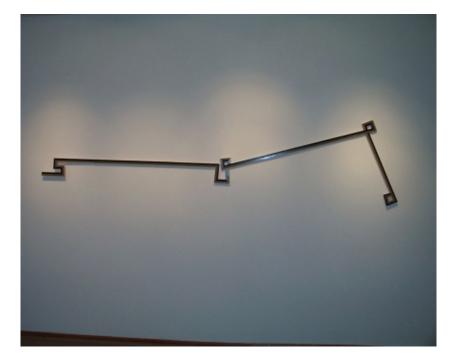

Right: "Good Ear", 2001 wood and fabric, 15 3/4" x 16" x 3/4"

Above left: "Wall Chart", 2001 alkyd on wood, 26 1/2" x 114" x 3/4" Above right: "Wall Chart" detail

Left: Installation view, main room: Left and close up below : "Bond", 2001, plastic and wood, 10 1/4" x 12 3/4" x 3/4"