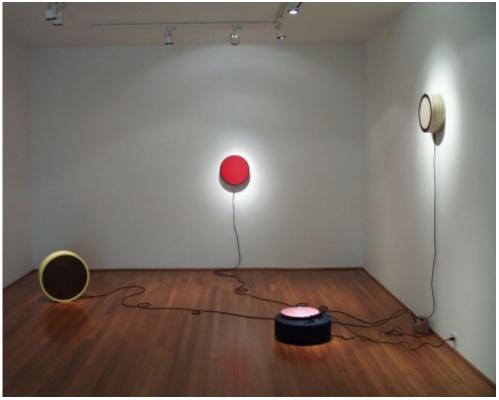

> "Polka", 2001 acrylic on canvas, 18" x 24"

Installation view: left to right: "Drum Speaker", latex on wood, fabric, speaker, drum leg, 20" dia x 5"; "Spandex Speaker", plastic, spandex, speaker 14" dia. x 3 1/4"; "Denim Turntable", denim, lycra, wood, turntable and electrical components, 18" dia, x 8"; "Drum Solos (Pink Album with Cover)"; pigmented plastic, silkscreened cardboard, ed 5, on turntable; "Fat Wall Speaker", polyester, painted wood, speaker 12" dia. x 4 1/4"

## detail shots

Right: "Denim Turntable", denim, lycra, wood, turntable and electrical components, 18" dia, x 8"; "Drum Solos (Pink Album with Cover)"; pigmented plastic, silkscreened cardboard, ed 5, on turntable; "Fat Wall Speaker", polyester, painted wood, speaker 12" dia. x 4 1/4"