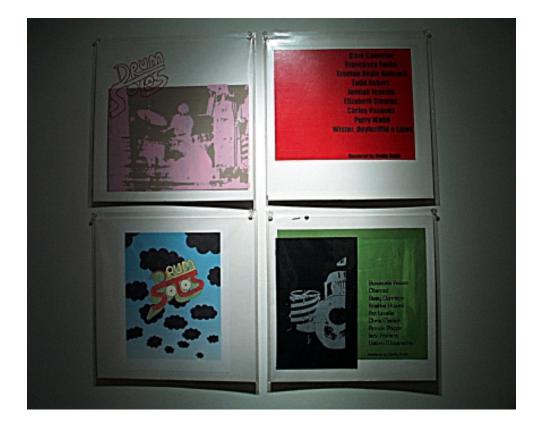

left below:

installation of Drum Solos albums top left: front cover of "Drum Solos (Pink Album with cover)" top right: back cover of "Drum Solos (Pink Album with cover)" bottom left: Front cover of "Drum Solos (Yellow Album with cover)" bottom right: Back cover of "Drum Solos (Yellow Album with cover)"