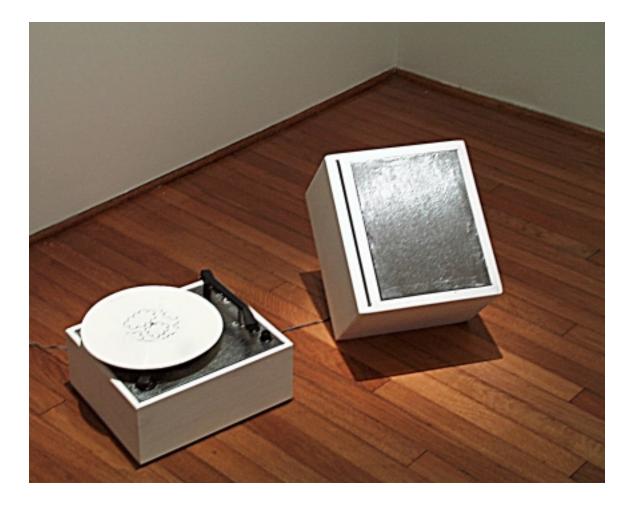

## viewing room installation shots:

Right: "White Clouds", 2001 painted wood, dimensions var.

Below:

Left: "White Clouds (The Album)", 2001 customized turntable, 7" x 12 1/2" x 11", and speaker 14" x 11 1/2" x 15", with unique 10" cast plastic record