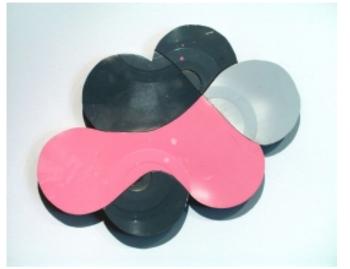

left below:

installation of Drum Solos albums top left: front cover of "Drum Solos (Pink Album with cover)" top right: back cover of "Drum Solos (Pink Album with cover)" bottom left: Front cover of "Drum Solos (Yellow Album with cover)" bottom right: Back cover of "Drum Solos (Yellow Album with cover)"