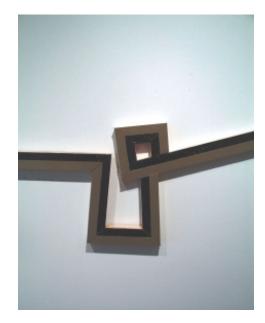

Right: "Good Ear", 2001 wood and fabric, 15 3/4" x 16" x 3/4"

Above left: "Wall Chart", 2001 alkyd on wood, 26 1/2" x 114" x 3/4" Above right: "Wall Chart" detail

Left: Installation view, main room: Left and close up below : "Bond", 2001, plastic and wood, 10 1/4" x 12 3/4" x 3/4"