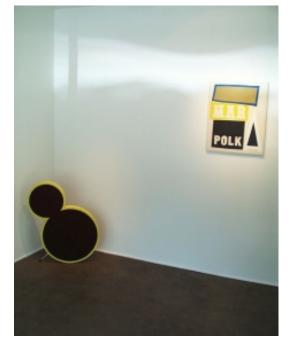

E. I N M A N G A L L @ A O L . C O M W W W . I N M A N G A L L E R Y . C O M

Brad Tucker "Drum Solos" June 1 - July 7, 2001

left: Entry Installation view "Double Drum Speaker", 2001 latex on wood, fabric, speakers, drum leg 31" x 27 1/2" x 3"

> "Polka", 2001 acrylic on canvas, 18" x 24"

Installation view: left to right: "Drum Speaker", latex on wood, fabric, speaker, drum leg, 20" dia x 5"; "Spandex Speaker", plastic, spandex, speaker 14" dia. x 3 1/4"; "Denim Turntable", denim, lycra, wood, turntable and electrical components, 18" dia, x 8"; "Drum Solos (Pink Album with Cover)"; pigmented plastic, silkscreened cardboard, ed 5, on turntable; "Fat Wall Speaker", polyester, painted wood, speaker 12" dia. x 4 1/4"

"Polka", 2001 Acrylic on canvas, 18" x 24"

"Double Drum Speaker", 2001 latex on wood, fabric, speakers, drum leg 31" x 27 1/2" x 3"