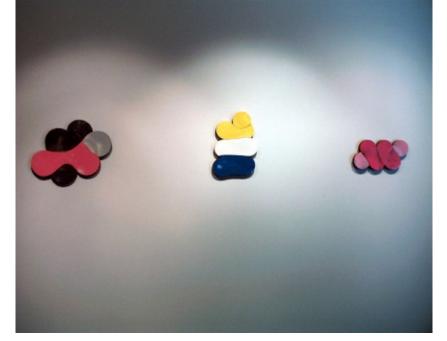

left below:

installation of Drum Solos albums top left: front cover of "Drum Solos (Pink Album with cover)" top right: back cover of "Drum Solos (Pink Album with cover)" bottom left: Front cover of "Drum Solos (Yellow Album with cover)" bottom right: Back cover of "Drum Solos (Yellow Album with cover)"