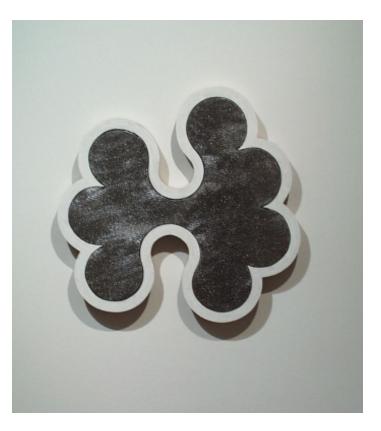

Right: "Good Ear", 2001 wood and fabric, 15 3/4" x 16" x 3/4"

Above left: "Wall Chart", 2001 alkyd on wood, 26 1/2" x 114" x 3/4" Above right: "Wall Chart" detail

Left: Installation view, main room: Left and close up below : "Bond", 2001, plastic and wood, 10 1/4" x 12 3/4" x 3/4"