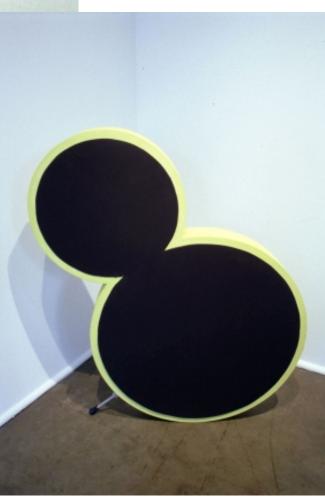

E. I N M A N G A L L @ A O L . C O M W W W . I N M A N G A L L E R Y . C O M

Brad Tucker "Drum Solos" June 1 - July 7, 2001

left: Entry Installation view "Double Drum Speaker", 2001 latex on wood, fabric, speakers, drum leg 31" x 27 1/2" x 3"